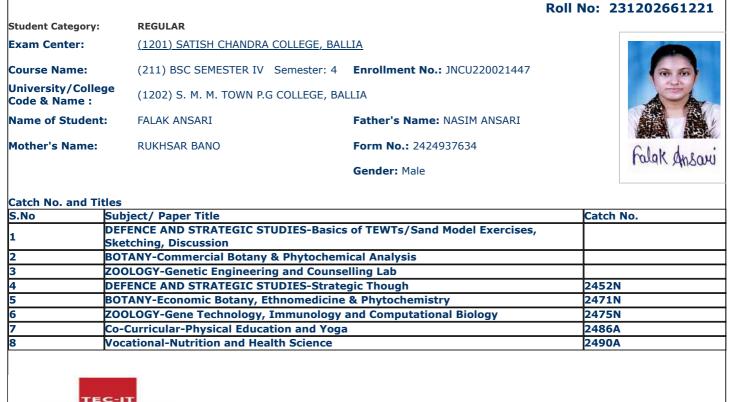

| University/College<br>Code & Name :       (1202) S. M. M. TOWN P.G COLLEGE, BALLIA         Name of Student:       AFSANA KHATOON         Father's Name:       MAHEJABI KHATOON         Form No.: 2424925918 | 1 DEI                                                                   | s<br>bject/ Paper Title<br>FENCE AND STRATEGIC STUDIES-Basics<br>etching, Discussion |                                        | Catch No.    |
|-------------------------------------------------------------------------------------------------------------------------------------------------------------------------------------------------------------|-------------------------------------------------------------------------|--------------------------------------------------------------------------------------|----------------------------------------|--------------|
| Jniversity/College       (1202) S. M. M. TOWN P.G COLLEGE, BALLIA         Code & Name :       (1202) S. M. M. TOWN P.G COLLEGE, BALLIA                                                                      | Mother's Name:                                                          | MAHEJABI KHATOON                                                                     | Form No.: 2424925918<br>Gender: Female | अफसाना खातुः |
|                                                                                                                                                                                                             | Course Name:<br>University/College<br>Code & Name :<br>Name of Student: | (1202) S. M. M. TOWN P.G COLLEGE, BA                                                 | LLIA                                   |              |