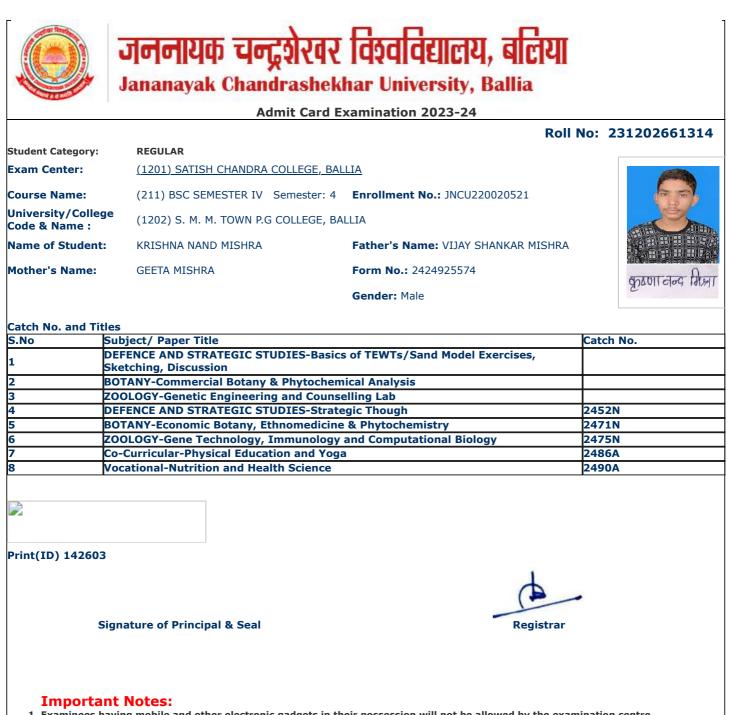

# Registrar

- 1. Examinees having mobile and other electronic gadgets in their possession will not be allowed by the examination centre.
- 2. At least One Identity proof (Aadhar Card/Pan Card/ Voter Card/ Passport/Driving Licence) in original must be with the examinees
- during the examinations and if demanded will be shown to the invigilator.
- 3. Candidate without Face Cover/ Mask will not be allowed in the examination centre