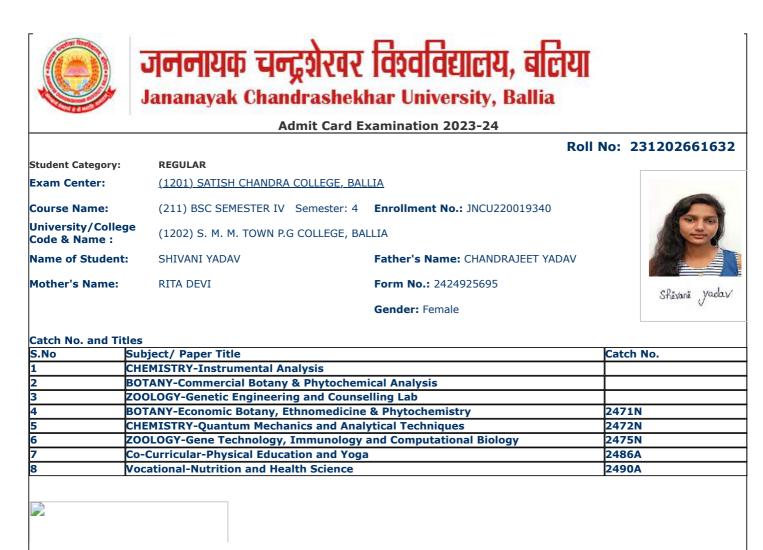

| University/College<br>Code & Name :       (1202) S. M. M. TOWN P.G COLLEGE, BALLIA         Name of Student:       AFSANA KHATOON         Father's Name:       MAHEJABI KHATOON         Form No.: 2424925918 | 1 DEI                                                                   | s<br>bject/ Paper Title<br>FENCE AND STRATEGIC STUDIES-Basics<br>etching, Discussion |                                        | Catch No.    |
|-------------------------------------------------------------------------------------------------------------------------------------------------------------------------------------------------------------|-------------------------------------------------------------------------|--------------------------------------------------------------------------------------|----------------------------------------|--------------|
| Jniversity/College       (1202) S. M. M. TOWN P.G COLLEGE, BALLIA         Code & Name :       (1202) S. M. M. TOWN P.G COLLEGE, BALLIA                                                                      | Mother's Name:                                                          | MAHEJABI KHATOON                                                                     | Form No.: 2424925918<br>Gender: Female | अफसाना खातुः |
|                                                                                                                                                                                                             | Course Name:<br>University/College<br>Code & Name :<br>Name of Student: | (1202) S. M. M. TOWN P.G COLLEGE, BA                                                 | LLIA                                   |              |