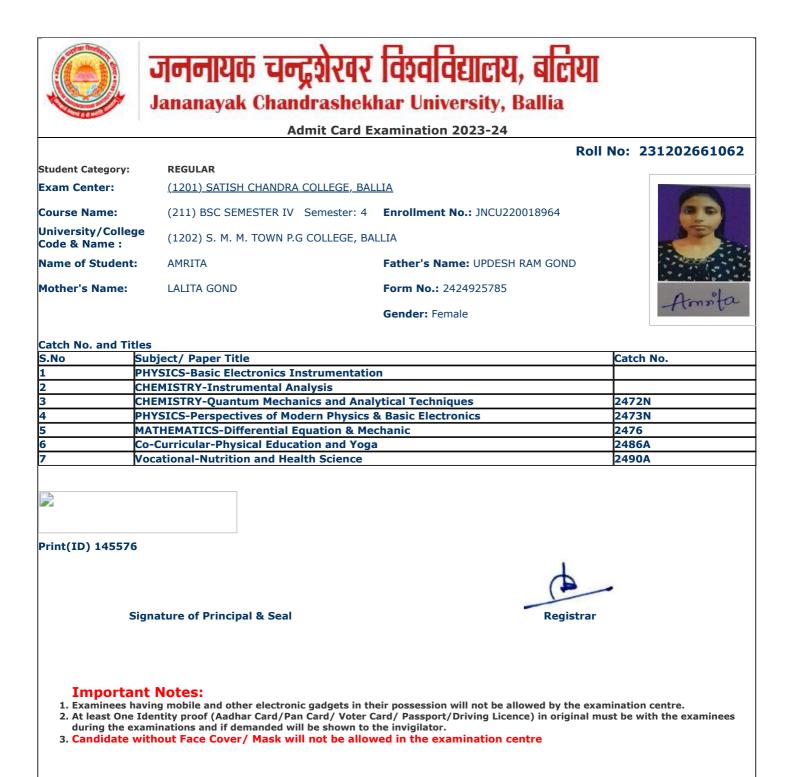

|                                       | <b>A</b>        |
| TEC-I                               | -                                                                     |                                       |                 |
| 7 Voc                               | greatmint for<br>in required<br>statistic-fl.com                      |                                       |                 |
| TEC-I                               | Growman, for<br>or required<br>a move of corr.                        |                                       |                 |

- during the examinations and if demanded will be shown to the invigilator.
  Candidate without Face Cover/ Mask will not be allowed in the examination centre



|                                   | Jananayak Chandrashek                           | har University, Ballia                         |