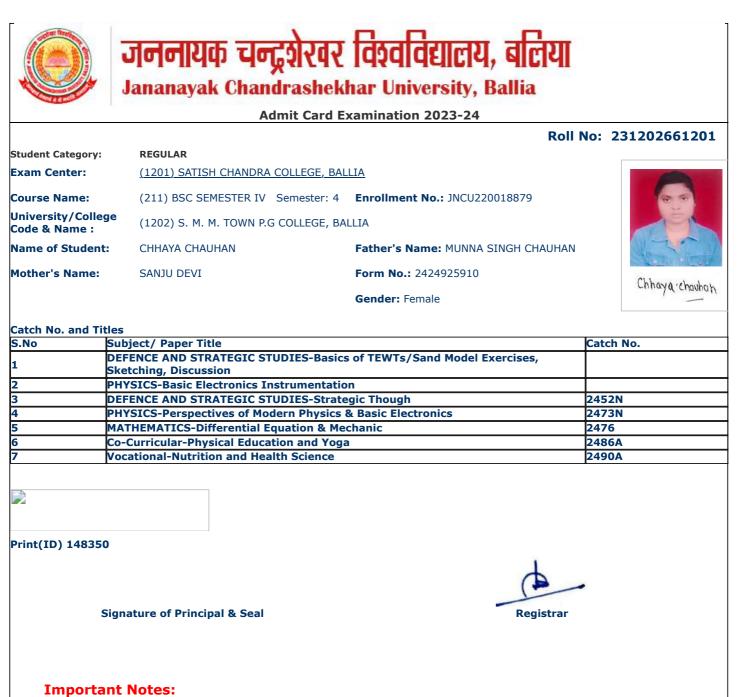

| 4                                  |                    |

- At least One Identity proof (Aadhar Card/Pan Card/ Voter Card/ Passport/Driving Licence) in original must be with the examinees during the examinations and if demanded will be shown to the invigilator.
   Candidate without Face Cover/ Mask will not be allowed in the examination centre



- 1. Examinees having mobile and other electronic gadgets in their possession will not be allowed by the examination centre.
- 2. At least One Identity proof (Aadhar Card/Pan Card/ Voter Card/ Passport/Driving Licence) in original must be with the examinees during the examinations and if demanded will be shown to the invigilator.
- 3. Candidate without Face Cover/ Mask will not be allowed in the examination centre



### Admit Card Examination 2023-24

#### Roll No: 231202661202 REGULAR Student Category: Exam Center: (1201) SATISH CHANDRA COLLEGE, BALLIA Course Name: (211) BSC SEMESTER IV Semester: 4 Enrollment No.: JNCU220019230 University/College (1202) S. M. M. TOWN P.G COLLEGE, BALLIA Code & Name : Name of Student: CHHAYA GAUTAM Father's Name: SUDAMA RAM Mother's Name: MANJU DEVI For