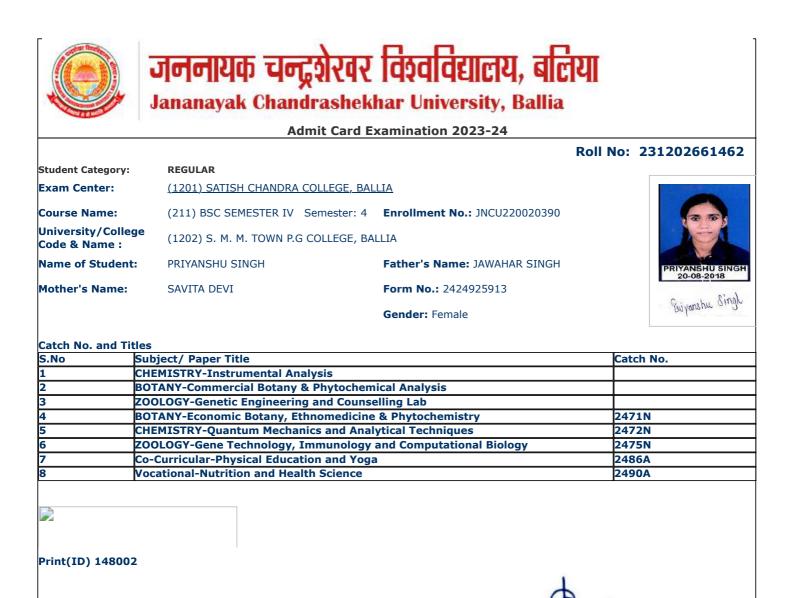

995       | 8                                                                                                                                                                      |                                             |                     |
|                                   | Signature of Principal & Seal                                                                                                                                          | Registra                                    | r                   |
| 1. Examinees<br>2. At least On    | ant Notes:<br>having mobile and other electronic gadgets in the<br>e Identity proof (Aadhar Card/Pan Card/ Voter Ca<br>examinations and if demanded will be shown to t | ard/ Passport/Driving Licence) in original  |                     |



Signature of Principal & Seal

#### **Important Notes:**

- 1. Examinees having mobile and other electronic gadgets in their possession will not be allowed by the examination centre.
- 2. At least One Identity proof (Aadhar Card/Pan Card/ Voter Card/ Passport/Driving Licence) in original must be with the examinees during the examinations and if demanded will be shown to the invigilator.

Registrar



#### Admit Card Examination 2023-24

#### Roll No: 231202661463 Student Category: REGULAR (1201) SATISH CHANDRA COLLEGE, BALLIA Exam Center: Course Name: (211) BSC SEMESTER IV Semester: 4 Enrollment No.: JNCU220018707 University/College (1202) S. M. M. TOWN P.G COLLEGE, BALLIA Code & Name : Name of Student: PRIYANSHU SINGH Father's Name: RAVI PRAKASH SINGH Mother's Name: SANJU SINGH Form No.