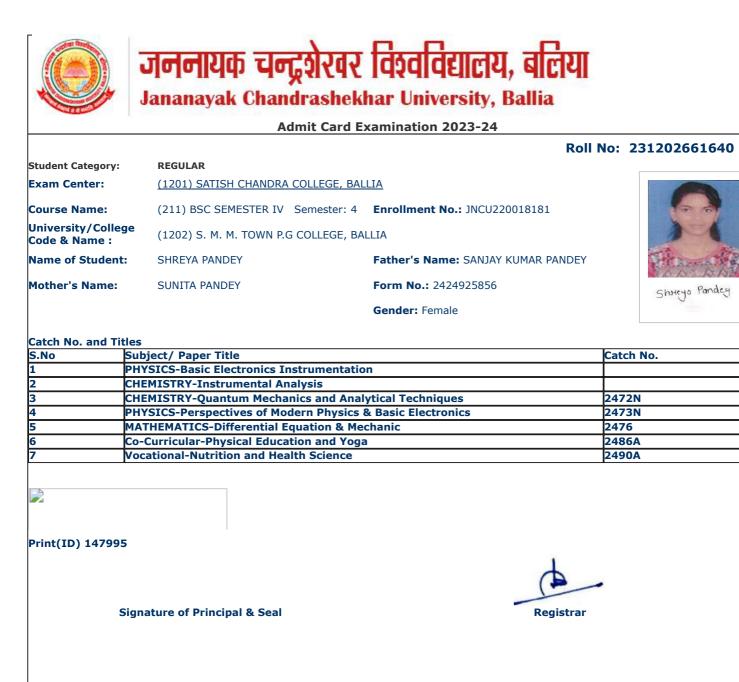

| University/College<br>Code & Name :       (1202) S. M. M. TOWN P.G COLLEGE, BALLIA         Name of Student:       AFSANA KHATOON         Father's Name:       MAHEJABI KHATOON         Form No.: 2424925918 | 1 DEI                                                                   | s<br>bject/ Paper Title<br>FENCE AND STRATEGIC STUDIES-Basics<br>etching, Discussion |                                        | Catch No.    |
|-------------------------------------------------------------------------------------------------------------------------------------------------------------------------------------------------------------|-------------------------------------------------------------------------|--------------------------------------------------------------------------------------|----------------------------------------|--------------|
| Jniversity/College       (1202) S. M. M. TOWN P.G COLLEGE, BALLIA         Code & Name :       (1202) S. M. M. TOWN P.G COLLEGE, BALLIA                                                                      | Mother's Name:                                                          | MAHEJABI KHATOON                                                                     | Form No.: 2424925918<br>Gender: Female | अफसाना खातुः |
|                                                                                                                                                                                                             | Course Name:<br>University/College<br>Code & Name :<br>Name of Student: | (1202) S. M. M. TOWN P.G COLLEGE, BA                                                 | LLIA                                   |              |