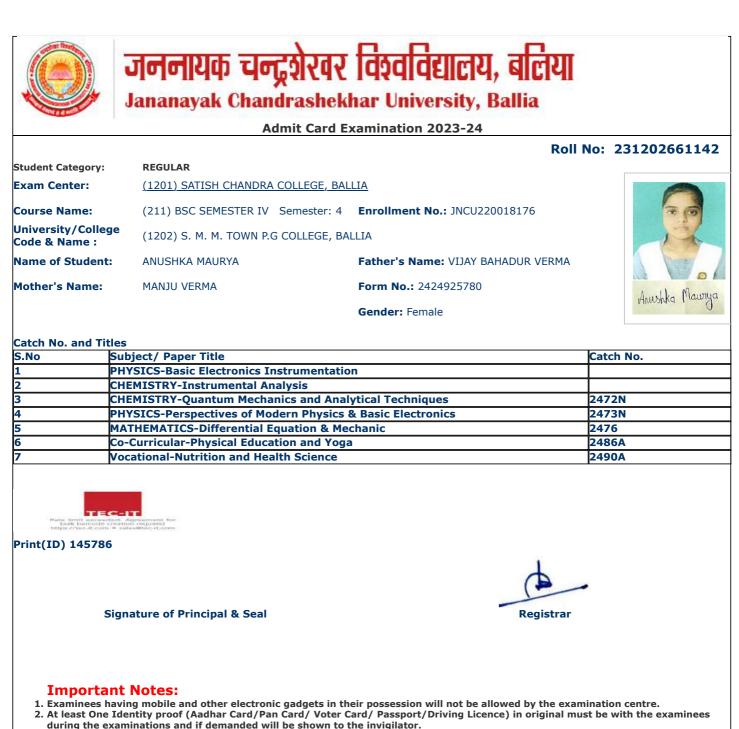

|                                           |                                  | -                  |
|                                     |                                           | 1.                               |                    |
|                                     | gnature of Principal & Seal               | Registra                         |                    |

- Examinees having mobile and other electronic gadgets in their possession will not be allowed by the examination centre.
   At least One Identity proof (Aadhar Card/Pan Card/ Voter Card/ Passport/Driving Licence) in original must be with the examinees during the examinations and if demanded will be shown to the invigilator.
- 3. Candidate without Face Cover/ Mask will not be allowed in the examination centre





- 3. Candidate without Face Cover/ Mask will not be allowed in the examination centre



### Admit Card Examination 2023-24

### Roll No: 231202661144 REGULAR Student Category: Exam Center: (1201) SATISH CHANDRA COLLEGE, BALLIA Course Name: (211) BSC SEMESTER IV Semester: 4 Enrollment No.: JNCU220019514 University/College (1202) S. M. M. TOWN P.G COLLEGE, BALLIA Code & Name : Name of Student: ANUSHKA SRIVASTAVA Father's Name: RAJKUMAR Anvarton Mother's Name: SADHNA SHINA Form No.: 2424925822 Gender: Female

### Catch No. and Titles

| S.No | Subject/ Paper Title                                          | Catch No. |
|------|---------------------------------------------------------------|-----------|
| 1    | CHEMISTRY-Instrumental Analysis                               |           |
|