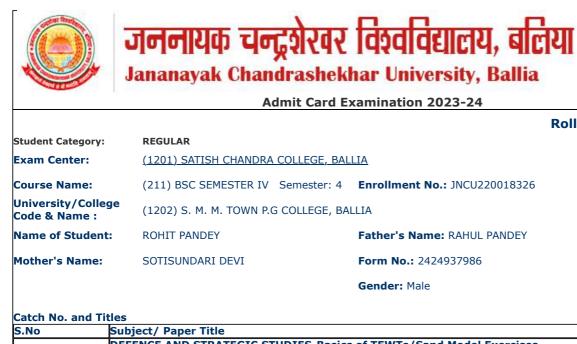

| University/College<br>Code & Name :       (1202) S. M. M. TOWN P.G COLLEGE, BALLIA         Name of Student:       AFSANA KHATOON         Father's Name:       MAHEJABI KHATOON         Form No.: 2424925918 | 1 DEI                                                                   | s<br>bject/ Paper Title<br>FENCE AND STRATEGIC STUDIES-Basics<br>etching, Discussion |                                        | Catch No.    |
|-------------------------------------------------------------------------------------------------------------------------------------------------------------------------------------------------------------|-------------------------------------------------------------------------|--------------------------------------------------------------------------------------|----------------------------------------|--------------|
| Jniversity/College       (1202) S. M. M. TOWN P.G COLLEGE, BALLIA         Code & Name :       (1202) S. M. M. TOWN P.G COLLEGE, BALLIA                                                                      | Mother's Name:                                                          | MAHEJABI KHATOON                                                                     | Form No.: 2424925918<br>Gender: Female | अफसाना खातुः |
|                                                                                                                                                                                                             | Course Name:<br>University/College<br>Code & Name :<br>Name of Student: | (1202) S. M. M. TOWN P.G COLLEGE, BA                                                 | LLIA                                   |              |