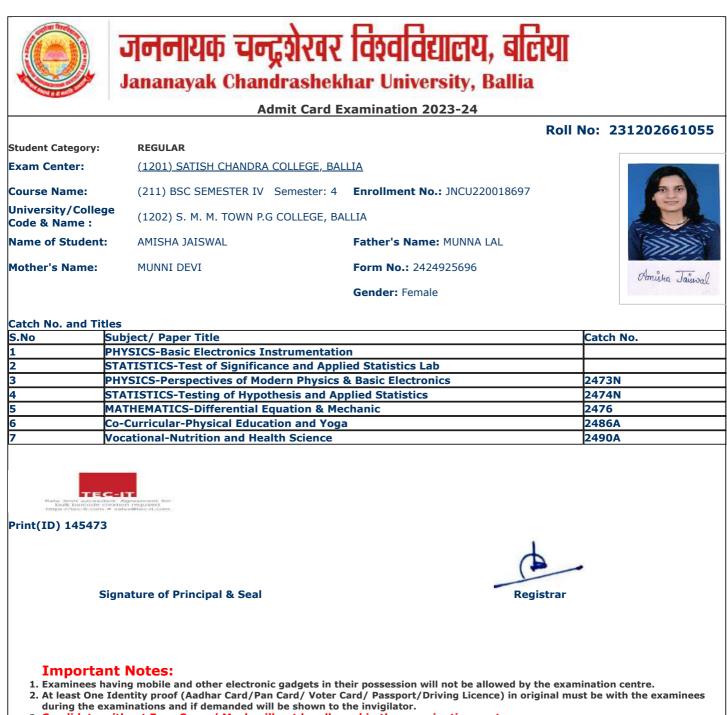

|                                      | 247EN            |
| 5 CHE<br>5 ZOC                                                                                               | MISTRY-Quantum Mechanics and Analy<br>DLOGY-Gene Technology, Immunology a<br>Curricular-Physical Education and Yoga         | and Computational Biology            | 2475N<br>2486A   |

- Important Notes:
  Examinees having mobile and other electronic gadgets in their possession will not be allowed by the examination centre.
  At least One Identity proof (Aadhar Card/Pan Card/ Voter Card/ Passport/Driving Licence) in original must be with the examinees during the examinations and if demanded will be shown to the invigilator.
  Candidate without Face Cover/ Mask will not be allowed in the examination centre





|                                     | Admit Card                                                            | Examination 2023-24                   |                 |
|-------------------------------------|-----------------------------------------------------------------------|---------------------------------------|-----------------|
| Student Category:                   | REGULAR                                                               | Roll                                  | No: 23120266106 |
| Exam Center:                        | (1201) SATISH CHANDRA COLLEGE, B                                      | 341174                                |                 |
|                                     | ×                                                                     |