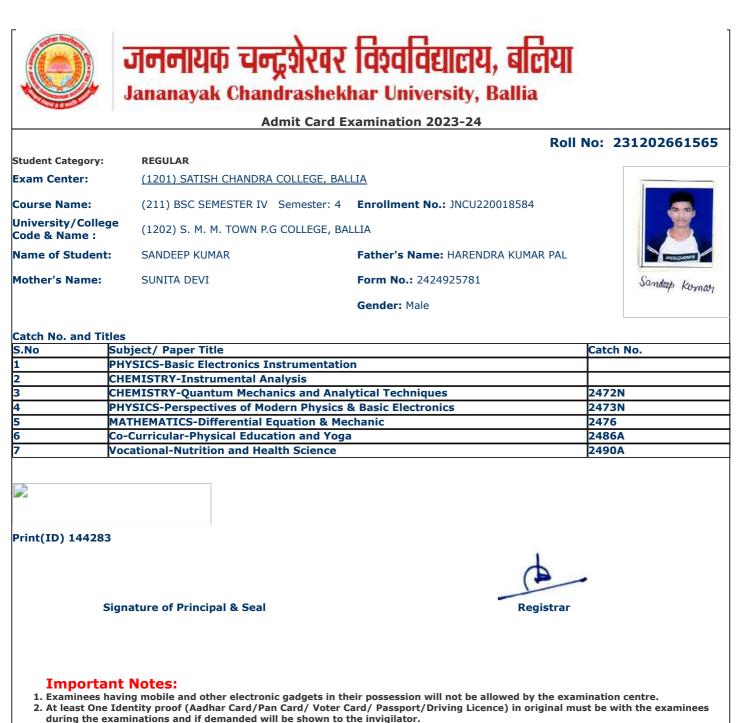

ity proof (Aadhar Card/Pan Card/ Voter Card/ Passport/Driving Licence) in original must be with the examinees
- during the examinations and if demanded will be shown to the invigilator.
- 3. Candidate without Face Cover/ Mask will not be allowed in the examination centre



## जननायक चन्द्रशेखर विश्वविद्यालय, बलिया

### Admit Card Examination 2023-24

Roll No: 231202661563



- 1. Examinees having mobile and other electronic gadgets in their possession will not be allowed by the examination centre.
- 2. At least One Identity proof (Aadhar Card/Pan Card/ Voter Card/ Passport/Driving Licence) in original must be with the examinees
- during the examinations and if demanded will be shown to the invigilator.
- 3. Candidate without Face Cover/ Mask will not be allowed in the examination centre







Print(ID) 150803

Signature of Principal & Seal

### **Important Notes:**

- 1. Examinees having mobile and other electronic gadgets in their possession will not be allowed by the examination centre.
- 2. At least One Identity proof (Aadhar Card/Pan Card/ Voter Card/ Passport/Driving Licence) in original must be with the examinees during the examinations and if demanded will be shown to the invigilator.

Registrar



### Admit Card Examination 2023-24

#### Roll No: 231202661568 Student Category: REGULAR Exam Center: (1201) SATISH CHANDRA COLLEGE, BALLIA Course Name: (211) BSC SEMESTER IV Semester: 4 Enrollment No.: JNCU220018299 University/College (1202) S. M. M. TOWN P.G COLLEGE, BALLIA Code & Name : Name of Student: SANJANA GUPTA Father's Name: RAMESH KUMAR GUPTA Mother's Name: **