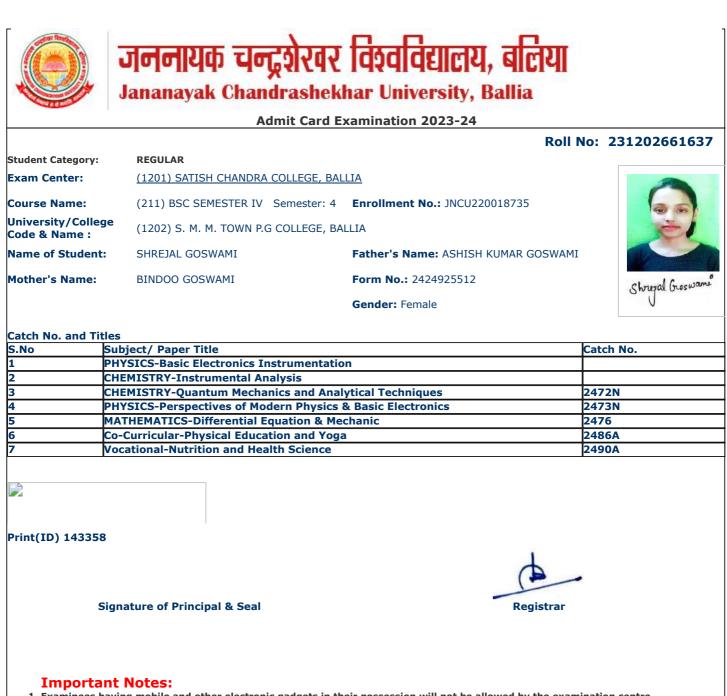

| University/College<br>Code & Name :       (1202) S. M. M. TOWN P.G COLLEGE, BALLIA         Name of Student:       AFSANA KHATOON         Father's Name:       MAHEJABI KHATOON         Form No.: 2424925918 | 1 DEI                                                                   | s<br>bject/ Paper Title<br>FENCE AND STRATEGIC STUDIES-Basics<br>etching, Discussion |                                        | Catch No.    |
|-------------------------------------------------------------------------------------------------------------------------------------------------------------------------------------------------------------|-------------------------------------------------------------------------|--------------------------------------------------------------------------------------|----------------------------------------|--------------|
| Jniversity/College       (1202) S. M. M. TOWN P.G COLLEGE, BALLIA         Code & Name :       (1202) S. M. M. TOWN P.G COLLEGE, BALLIA                                                                      | Mother's Name:                                                          | MAHEJABI KHATOON                                                                     | Form No.: 2424925918<br>Gender: Female | अफसाना खातुः |
|                                                                                                                                                                                                             | Course Name:<br>University/College<br>Code & Name :<br>Name of Student: | (1202) S. M. M. TOWN P.G COLLEGE, BA                                                 | LLIA                                   |              |