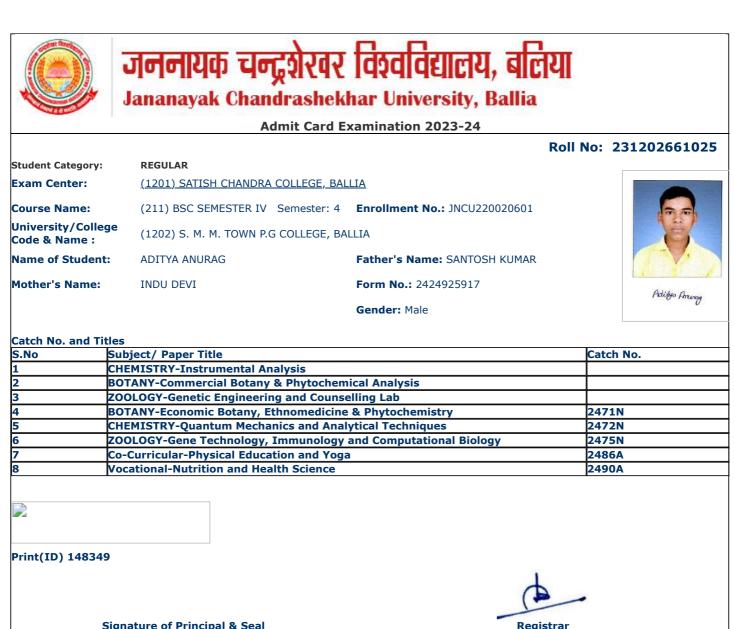

|                                     |                                                                              | R                                | coll No: 23120266103 |
|-------------------------------------|------------------------------------------------------------------------------|----------------------------------|----------------------|
| Student Category:                   | REGULAR                                                                      |                                  |                      |
| Exam Center:                        | <u>(1201) SATISH CHANDRA COLLEGE, BAI</u>                                    |                                  |                      |
| Course Name:                        | (211) BSC SEMESTER IV Semester: 4                                            | Enrollment No.: JNCU220019047    | (B) (B)              |
| University/College<br>Code & Name : | (1202) S. M. M. TOWN P.G COLLEGE, BA                                         | LLIA                             |                      |
| ame of Student:                     | AFSHIN IRSHAD                                                                | Father's Name: IRSHAD AHMAD      |                      |
| other's Name:                       | YASMEEN PARVEEN                                                              | Form No.: 2424925716             |                      |
|                                     |                                                                              | Gender: Female                   | Afshim Irsha         |
|                                     |                                                                              |                                  |                      |
| Catch No. and Title                 | 25                                                                           |                                  |                      |
|                                     | ubject/ Paper Title                                                          |                                  | Catch No.            |
|                                     | EFENCE AND STRATEGIC STUDIES-Basics                                          | s of TEWTs/Sand Model Exercises, |                      |
| S                                   | ketching, Discussion                                                         | test Assets                      |                      |
|                                     | OTANY-Commercial Botany & Phytochem<br>OOLOGY-Genetic Engineering and Counse |                                  |                      |
|                                     | EFENCE AND STRATEGIC STUDIES-Strate                                          |                                  | 2452N                |
|                                     | OTANY-Economic Botany, Ethnomedicine                                         |                                  | 2471N                |
|                                     | OOLOGY-Gene Technology, Immunology                                           |                                  | 2475N                |
|                                     | o-Curricular-Physical Education and Yoga                                     |                                  | 2486A                |
|                                     | ocational-Nutrition and Health Science                                       |                                  | 2490A                |
| 2                                   |                                                                              |                                  |                      |
| Print(ID) 145778                    |                                                                              |                                  |                      |
|                                     |                                                                              | 1                                |                      |
|                                     |                                                                              |                                  |                      |
|                                     |                                                                              |                                  | _                    |
|                                     | gnature of Principal & Seal                                                  | A                                | _                    |