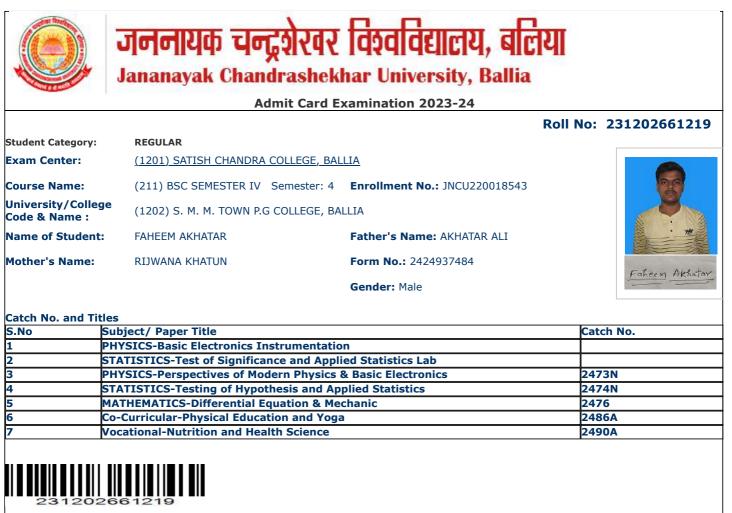

|                                     | चननागक चन्ट्रकीगता                                                                                                                                                                                                | निरननिराला तनिग                                             |                     |
|-------------------------------------|-------------------------------------------------------------------------------------------------------------------------------------------------------------------------------------------------------------------|-------------------------------------------------------------|---------------------|
|                                     | जननायक चन्द्रशेरवर                                                                                                                                                                                                |                                                             |                     |
|                                     | Jananayak Chandrashek                                                                                                                                                                                             | har University, Ballia                                      |                     |
|                                     | Admit Card Ex                                                                                                                                                                                                     | xamination 2023-24                                          |                     |
| Churd and Caba and                  | RECULAR                                                                                                                                                                                                           | Ro                                                          | II No: 231202661023 |
| Student Category:<br>Exam Center:   | REGULAR<br>(1201) SATISH CHANDRA COLLEGE, BAL                                                                                                                                                                     | 114                                                         |                     |
|                                     |                                                                                                                                                                                                                   |                                                             |                     |
| Course Name:                        | (211) BSC SEMESTER IV Semester: 4                                                                                                                                                                                 | Enrollment No.: JNCU220018635                               |                     |
| University/College<br>Code & Name : | (1202) S. M. M. TOWN P.G COLLEGE, BA                                                                                                                                                                              | LLIA                                                        |                     |
| Name of Student:                    | ACHALA KUMARI                                                                                                                                                                                                     | Father's Name: MOHAN PRASAD                                 |                     |
| Mother's Name:                      | GEETA DEVI                                                                                                                                                                                                        | Form No.: 2424925899                                        | Achela Kumosi       |
|                                     |                                                                                                                                                                                                                   | Gender: Female                                              | Achaerinante        |
|                                     |                                                                                                                                                                                                                   |                                                             |                     |
| Catch No. and Title<br>S.No S       | es<br>ubject/ Paper Title                                                                                                                                                                                         |                                                             | Catch No.           |
|                                     | HYSICS-Basic Electronics Instrumentatio                                                                                                                                                                           | n                                                           |                     |
|                                     | HEMISTRY-Instrumental Analysis                                                                                                                                                                                    |                                                             |                     |
|                                     | HEMISTRY-Quantum Mechanics and Analy                                                                                                                                                                              | vtical Techniques                                           | 2472N               |
|                                     | HYSICS-Perspectives of Modern Physics 8                                                                                                                                                                           |                                                             | 2473N               |
|                                     | ATHEMATICS-Differential Equation & Med                                                                                                                                                                            |                                                             | 2476                |
|                                     | o-Curricular-Physical Education and Yoga                                                                                                                                                                          |                                                             | 2486A               |
| 7 V                                 | ocational-Nutrition and Health Science                                                                                                                                                                            |                                                             | 2490A               |
|                                     |                                                                                                                                                                                                                   |                                                             |                     |
| Print(ID) 147986<br>Sig             | gnature of Principal & Seal                                                                                                                                                                                       | Registra                                                    |                     |
| 2. At least One I<br>during the exa | <b>It Notes:</b><br>ving mobile and other electronic gadgets in the<br>dentity proof (Aadhar Card/Pan Card/ Voter C<br>aminations and if demanded will be shown to t<br>ithout Face Cover/ Mask will not be allow | ard/ Passport/Driving Licence) in original the invigilator. |                     |