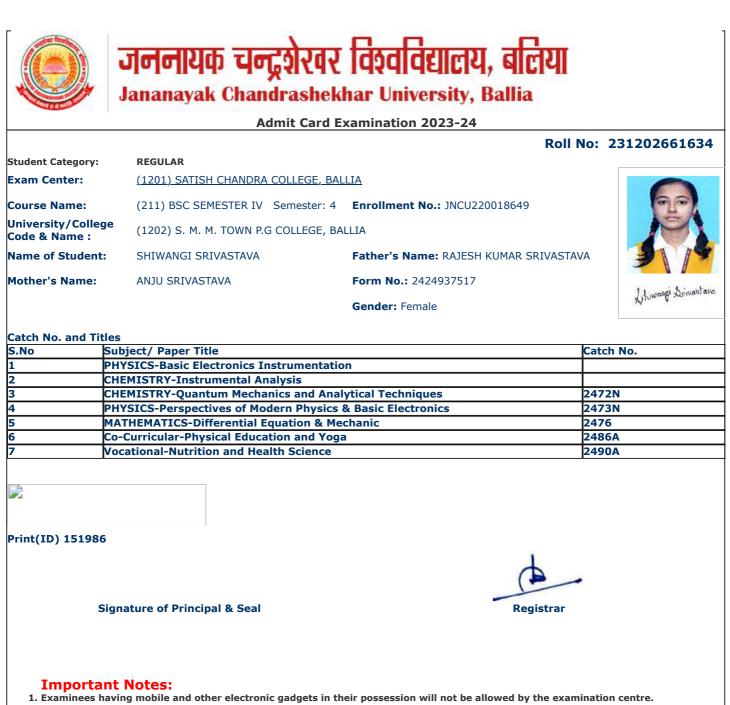

| University/College<br>Code & Name :       (1202) S. M. M. TOWN P.G COLLEGE, BALLIA         Name of Student:       AFSANA KHATOON         Father's Name:       MAHEJABI KHATOON         Form No.: 2424925918 | 1 DEI                                                                   | s<br>bject/ Paper Title<br>FENCE AND STRATEGIC STUDIES-Basics<br>etching, Discussion |                                        | Catch No.    |
|-------------------------------------------------------------------------------------------------------------------------------------------------------------------------------------------------------------|-------------------------------------------------------------------------|--------------------------------------------------------------------------------------|----------------------------------------|--------------|
| Jniversity/College       (1202) S. M. M. TOWN P.G COLLEGE, BALLIA         Code & Name :       (1202) S. M. M. TOWN P.G COLLEGE, BALLIA                                                                      | Mother's Name:                                                          | MAHEJABI KHATOON                                                                     | Form No.: 2424925918<br>Gender: Female | अफसाना खातुः |
|                                                                                                                                                                                                             | Course Name:<br>University/College<br>Code & Name :<br>Name of Student: | (1202) S. M. M. TOWN P.G COLLEGE, BA                                                 | LLIA                                   |              |