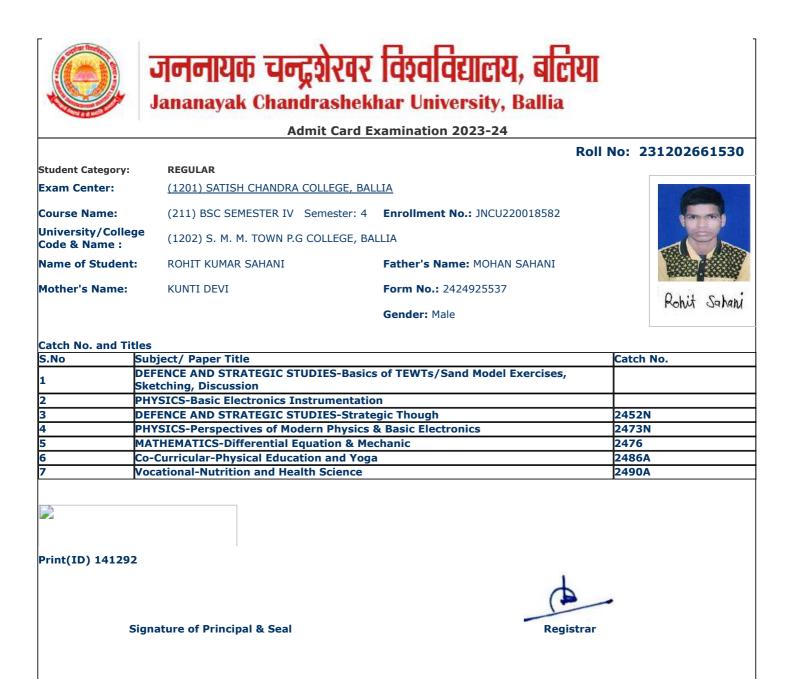

|                                     |                                                                              | R                                | coll No: 23120266103 |
|-------------------------------------|------------------------------------------------------------------------------|----------------------------------|----------------------|
| Student Category:                   | REGULAR                                                                      |                                  |                      |
| Exam Center:                        | <u>(1201) SATISH CHANDRA COLLEGE, BAI</u>                                    |                                  |                      |
| Course Name:                        | (211) BSC SEMESTER IV Semester: 4                                            | Enrollment No.: JNCU220019047    | (B) (B)              |
| University/College<br>Code & Name : | (1202) S. M. M. TOWN P.G COLLEGE, BA                                         | LLIA                             |                      |
| ame of Student:                     | AFSHIN IRSHAD                                                                | Father's Name: IRSHAD AHMAD      |                      |
| other's Name:                       | YASMEEN PARVEEN                                                              | Form No.: 2424925716             |                      |
|                                     |                                                                              | Gender: Female                   | Afshim Irsha         |
|                                     |                                                                              |                                  |                      |
| Catch No. and Title                 | 25                                                                           |                                  |                      |
|                                     | ubject/ Paper Title                                                          |                                  | Catch No.            |
|                                     | EFENCE AND STRATEGIC STUDIES-Basics                                          | s of TEWTs/Sand Model Exercises, |                      |
| S                                   | ketching, Discussion                                                         | test Assets                      |                      |
|                                     | OTANY-Commercial Botany & Phytochem<br>OOLOGY-Genetic Engineering and Counse |                                  |                      |
|                                     | EFENCE AND STRATEGIC STUDIES-Strate                                          |                                  | 2452N                |
|                                     | OTANY-Economic Botany, Ethnomedicine                                         |                                  | 2471N                |
|                                     | OOLOGY-Gene Technology, Immunology                                           |                                  | 2475N                |
|                                     | o-Curricular-Physical Education and Yoga                                     |                                  | 2486A                |
|                                     | ocational-Nutrition and Health Science                                       |                                  | 2490A                |
| 2                                   |                                                                              |                                  |                      |
| Print(ID) 145778                    |                                                                              |                                  |                      |
|                                     |                                                                              | 1                                |                      |
|                                     |                                                                              |                                  |                      |
|                                     |                                                                              |                                  | _                    |
|                                     | gnature of Principal & Seal                                                  | A                                | _                    |