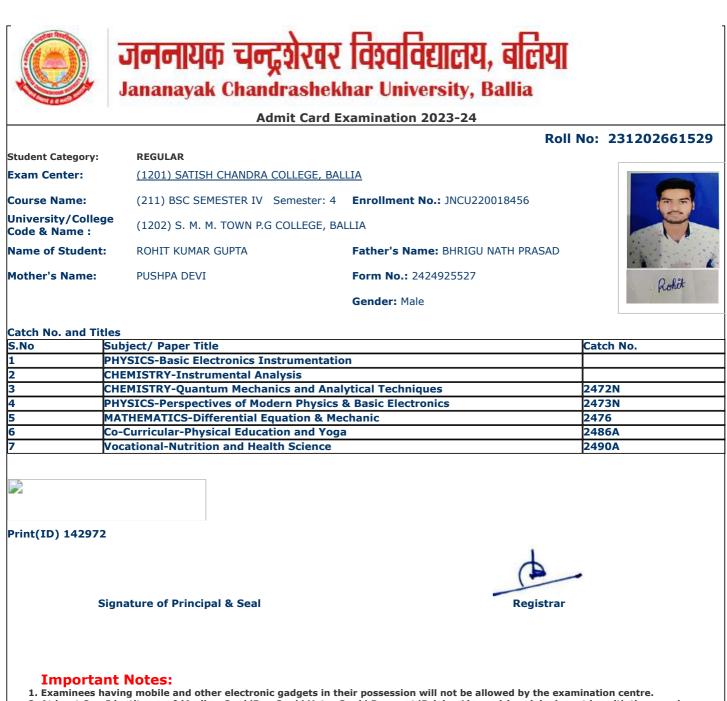

|                                     |                                                                              | R                                | coll No: 23120266103 |
|-------------------------------------|------------------------------------------------------------------------------|----------------------------------|----------------------|
| Student Category:                   | REGULAR                                                                      |                                  |                      |
| Exam Center:                        | <u>(1201) SATISH CHANDRA COLLEGE, BAI</u>                                    |                                  |                      |
| Course Name:                        | (211) BSC SEMESTER IV Semester: 4                                            | Enrollment No.: JNCU220019047    | (B) (B)              |
| University/College<br>Code & Name : | (1202) S. M. M. TOWN P.G COLLEGE, BA                                         | LLIA                             |                      |
| ame of Student:                     | AFSHIN IRSHAD                                                                | Father's Name: IRSHAD AHMAD      |                      |
| other's Name:                       | YASMEEN PARVEEN                                                              | Form No.: 2424925716             |                      |
|                                     |                                                                              | Gender: Female                   | Afshim Irsha         |
|                                     |                                                                              |                                  |                      |
| Catch No. and Title                 | 25                                                                           |                                  |                      |
|                                     | ubject/ Paper Title                                                          |                                  | Catch No.            |
|                                     | EFENCE AND STRATEGIC STUDIES-Basics                                          | s of TEWTs/Sand Model Exercises, |                      |
| S                                   | ketching, Discussion                                                         | test Assets                      |                      |
|                                     | OTANY-Commercial Botany & Phytochem<br>OOLOGY-Genetic Engineering and Counse |                                  |                      |
|                                     | EFENCE AND STRATEGIC STUDIES-Strate                                          |                                  | 2452N                |
|                                     | OTANY-Economic Botany, Ethnomedicine                                         |                                  | 2471N                |
|                                     | OOLOGY-Gene Technology, Immunology                                           |                                  | 2475N                |
|                                     | o-Curricular-Physical Education and Yoga                                     |                                  | 2486A                |
|                                     | ocational-Nutrition and Health Science                                       |                                  | 2490A                |
| 2                                   |                                                                              |                                  |                      |
| Print(ID) 145778                    |                                                                              |                                  |                      |
|                                     |                                                                              | 1                                |                      |
|                                     |                                                                              |                                  |                      |
|                                     |                                                                              |                                  | _                    |
|                                     | gnature of Principal & Seal                                                  | A                                | _                    |