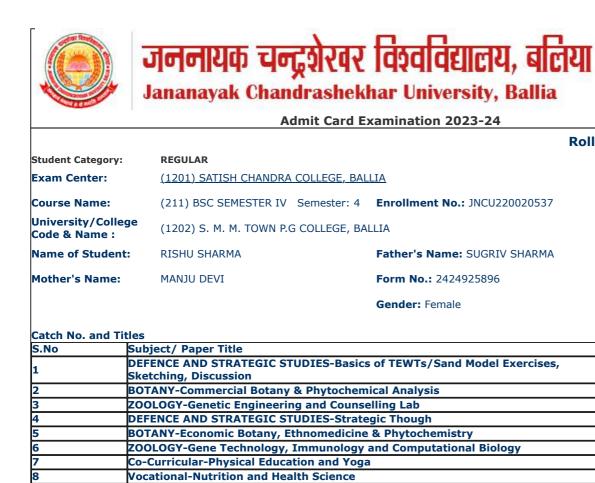

| University/College<br>Code & Name :       (1202) S. M. M. TOWN P.G COLLEGE, BALLIA         Name of Student:       AFSANA KHATOON         Father's Name:       MAHEJABI KHATOON         Form No.: 2424925918 | 1 DEI                                                                   | s<br>bject/ Paper Title<br>FENCE AND STRATEGIC STUDIES-Basics<br>etching, Discussion |                                        | Catch No.    |
|-------------------------------------------------------------------------------------------------------------------------------------------------------------------------------------------------------------|-------------------------------------------------------------------------|--------------------------------------------------------------------------------------|----------------------------------------|--------------|
| Jniversity/College       (1202) S. M. M. TOWN P.G COLLEGE, BALLIA         Code & Name :       (1202) S. M. M. TOWN P.G COLLEGE, BALLIA                                                                      | Mother's Name:                                                          | MAHEJABI KHATOON                                                                     | Form No.: 2424925918<br>Gender: Female | अफसाना खातुः |
|                                                                                                                                                                                                             | Course Name:<br>University/College<br>Code & Name :<br>Name of Student: | (1202) S. M. M. TOWN P.G COLLEGE, BA                                                 | LLIA                                   |              |