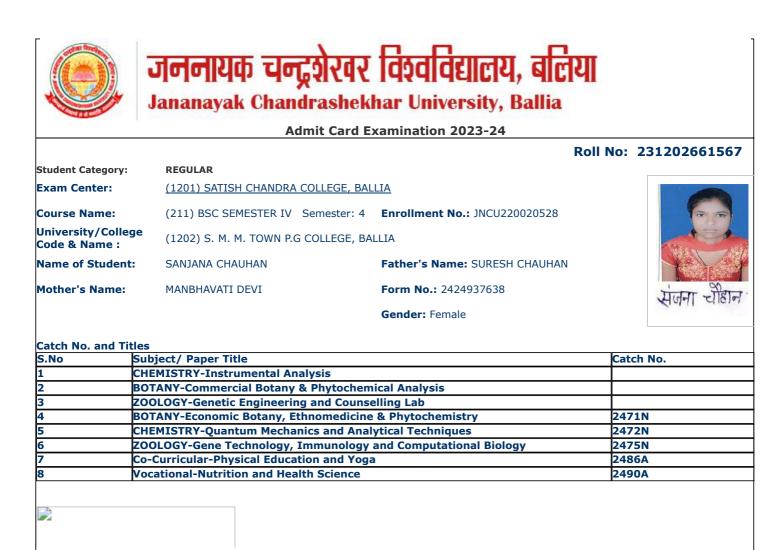

proof (Aadhar Card/Pan Card/ Voter Card/ Passport/Driving Licence) in original must be with the examinees
- during the examinations and if demanded will be shown to the invigilator.
- 3. Candidate without Face Cover/ Mask will not be allowed in the examination centre



## जननायक चन्द्रशेखर विश्वविद्यालय, बलिया

### Admit Card Examination 2023-24

Roll No: 231202661563



- 1. Examinees having mobile and other electronic gadgets in their possession will not be allowed by the examination centre.
- 2. At least One Identity proof (Aadhar Card/Pan Card/ Voter Card/ Passport/Driving Licence) in original must be with the examinees
- during the examinations and if demanded will be shown to the invigilator.
- 3. Candidate without Face Cover/ Mask will not be allowed in the examination centre







Print(ID) 150803

Signature of Principal & Seal

### **Important Notes:**

- 1. Examinees having mobile and other electronic gadgets in their possession will not be allowed by the examination centre.
- 2. At least One Identity proof (Aadhar Card/Pan Card/ Voter Card/ Passport/Driving Licence) in original must be with the examinees during the examinations and if demanded will be shown to the invigilator.

Registrar



### Admit Card Examination 2023-24

#### Roll No: 231202661568 Student Category: REGULAR Exam Center: (1201) SATISH CHANDRA COLLEGE, BALLIA Course Name: (211) BSC SEMESTER IV Semester: 4 Enrollment No.: JNCU220018299 University/College (1202) S. M. M. TOWN P.G COLLEGE, BALLIA Code & Name : Name of Student: SANJANA GUPTA Father's Name: RAMESH KUMAR GUPTA Mother's Name: **REKH