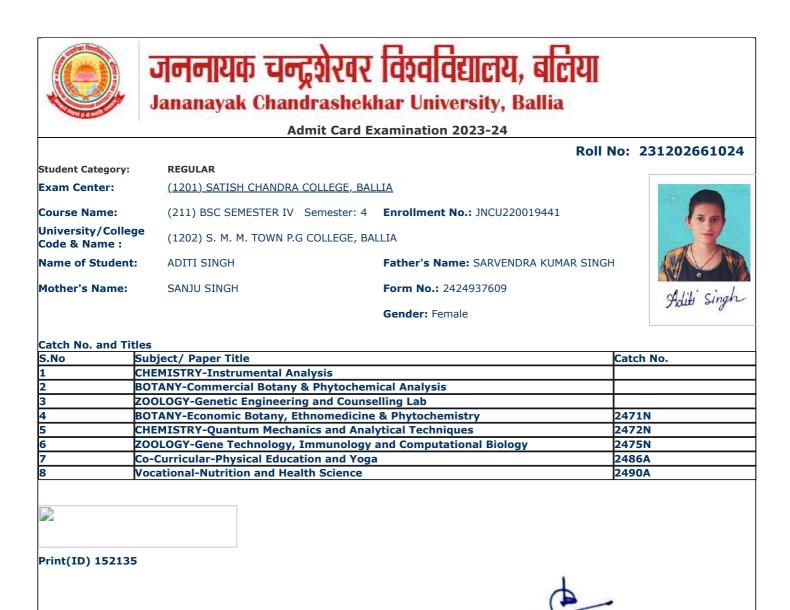

|                                     | चननागक चन्ट्रकीगता                                                                                                                                                                                                | निरननिराला तनिग                                             |                     |
|-------------------------------------|-------------------------------------------------------------------------------------------------------------------------------------------------------------------------------------------------------------------|-------------------------------------------------------------|---------------------|
|                                     | जननायक चन्द्रशेरवर                                                                                                                                                                                                |                                                             |                     |
|                                     | Jananayak Chandrashek                                                                                                                                                                                             | har University, Ballia                                      |                     |
|                                     | Admit Card Ex                                                                                                                                                                                                     | xamination 2023-24                                          |                     |
| Churd and Caba and                  | RECULAR                                                                                                                                                                                                           | Ro                                                          | II No: 231202661023 |
| Student Category:<br>Exam Center:   | REGULAR<br>(1201) SATISH CHANDRA COLLEGE, BAL                                                                                                                                                                     | 114                                                         |                     |
|                                     |                                                                                                                                                                                                                   |                                                             |                     |
| Course Name:                        | (211) BSC SEMESTER IV Semester: 4                                                                                                                                                                                 | Enrollment No.: JNCU220018635                               |                     |
| University/College<br>Code & Name : | (1202) S. M. M. TOWN P.G COLLEGE, BA                                                                                                                                                                              | LLIA                                                        |                     |
| Name of Student:                    | ACHALA KUMARI                                                                                                                                                                                                     | Father's Name: MOHAN PRASAD                                 |                     |
| Mother's Name:                      | GEETA DEVI                                                                                                                                                                                                        | Form No.: 2424925899                                        | Achela Kumosi       |
|                                     |                                                                                                                                                                                                                   | Gender: Female                                              | Achaerinante        |
|                                     |                                                                                                                                                                                                                   |                                                             |                     |
| Catch No. and Title<br>S.No S       | es<br>ubject/ Paper Title                                                                                                                                                                                         |                                                             | Catch No.           |
|                                     | HYSICS-Basic Electronics Instrumentatio                                                                                                                                                                           | n                                                           |                     |
|                                     | HEMISTRY-Instrumental Analysis                                                                                                                                                                                    |                                                             |                     |
|                                     | HEMISTRY-Quantum Mechanics and Analy                                                                                                                                                                              | vtical Techniques                                           | 2472N               |
|                                     | HYSICS-Perspectives of Modern Physics 8                                                                                                                                                                           |                                                             | 2473N               |
|                                     | ATHEMATICS-Differential Equation & Med                                                                                                                                                                            |                                                             | 2476                |
|                                     | o-Curricular-Physical Education and Yoga                                                                                                                                                                          |                                                             | 2486A               |
| 7 V                                 | ocational-Nutrition and Health Science                                                                                                                                                                            |                                                             | 2490A               |
|                                     |                                                                                                                                                                                                                   |                                                             |                     |
| Print(ID) 147986<br>Sig             | gnature of Principal & Seal                                                                                                                                                                                       | Registra                                                    |                     |
| 2. At least One I<br>during the exa | <b>It Notes:</b><br>ving mobile and other electronic gadgets in the<br>dentity proof (Aadhar Card/Pan Card/ Voter C<br>aminations and if demanded will be shown to t<br>ithout Face Cover/ Mask will not be allow | ard/ Passport/Driving Licence) in original the invigilator. |                     |