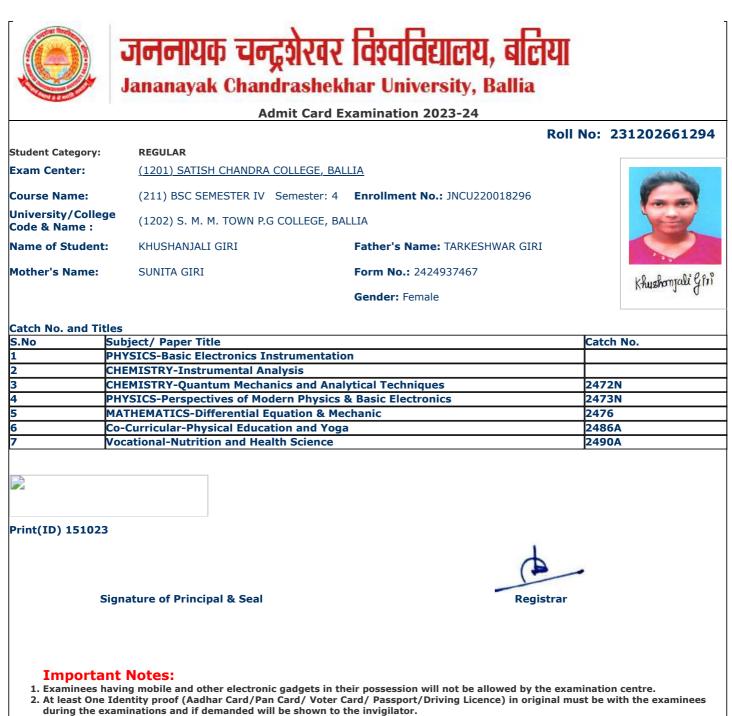

ducation and Yog | a                                | 2486A                                 |      |
|                                   |                                          |                                  | · · · · · · · · · · · · · · · · · · · |      |

2490A

Registrar

#### Print(ID) 145776

8

Signature of Principal & Seal

Vocational-Nutrition and Health Science

- 1. Examinees having mobile and other electronic gadgets in their possession will not be allowed by the examination centre.
- 2. At least One Identity proof (Aadhar Card/Pan Card/ Voter Card/ Passport/Driving Licence) in original must be with the examinees during the examinations and if demanded will be shown to the invigilator.
- 3. Candidate without Face Cover/ Mask will not be allowed in the examination centre





## Admit Card Examination 2023-24

#### Roll No: 231202661295 REGULAR Student Category: Exam Center: (1201) SATISH CHANDRA COLLEGE, BALLIA Course Name: (211) BSC SEMESTER IV Semester: 4 Enrollment No.: JNCU220019044 University/College (1202) S. M. M. TOWN P.G COLLEGE, BALLIA Code & Name : Name of Student: **KHUSHBOO** Father's Name: KAMLESH PRASAD Mother's Name: **KANTI DEVI** Form No.: 2424925893 thur boo Gender: Female

## Catch No. and Titles

| S.No | Subject/ Paper Title                                          | Catch No. |
|------|---------------------------------------------------------------|-----------|
| 1    | CHEMISTRY-Instrumental Analysis                               |           |
| 2    | BOTANY-Commercial Botany & Phytochemical Analysis             |           |
| 3