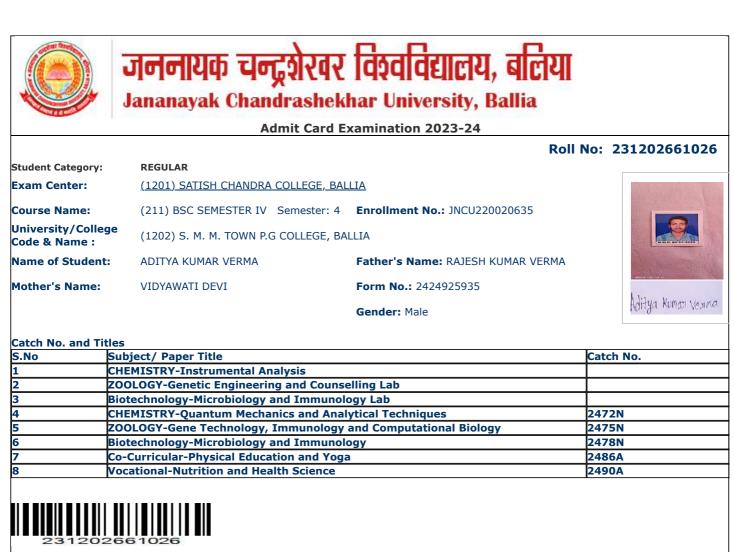

| University/College<br>Code & Name :       (1202) S. M. M. TOWN P.G COLLEGE, BALLIA         Name of Student:       AFSANA KHATOON         Father's Name:       MAHEJABI KHATOON         Form No.: 2424925918 | 1 DEI                                                                   | s<br>bject/ Paper Title<br>FENCE AND STRATEGIC STUDIES-Basics<br>etching, Discussion |                                        | Catch No.    |
|-------------------------------------------------------------------------------------------------------------------------------------------------------------------------------------------------------------|-------------------------------------------------------------------------|--------------------------------------------------------------------------------------|----------------------------------------|--------------|
| Jniversity/College       (1202) S. M. M. TOWN P.G COLLEGE, BALLIA         Code & Name :       (1202) S. M. M. TOWN P.G COLLEGE, BALLIA                                                                      | Mother's Name:                                                          | MAHEJABI KHATOON                                                                     | Form No.: 2424925918<br>Gender: Female | अफसाना खातुः |
|                                                                                                                                                                                                             | Course Name:<br>University/College<br>Code & Name :<br>Name of Student: | (1202) S. M. M. TOWN P.G COLLEGE, BA                                                 | LLIA                                   |              |