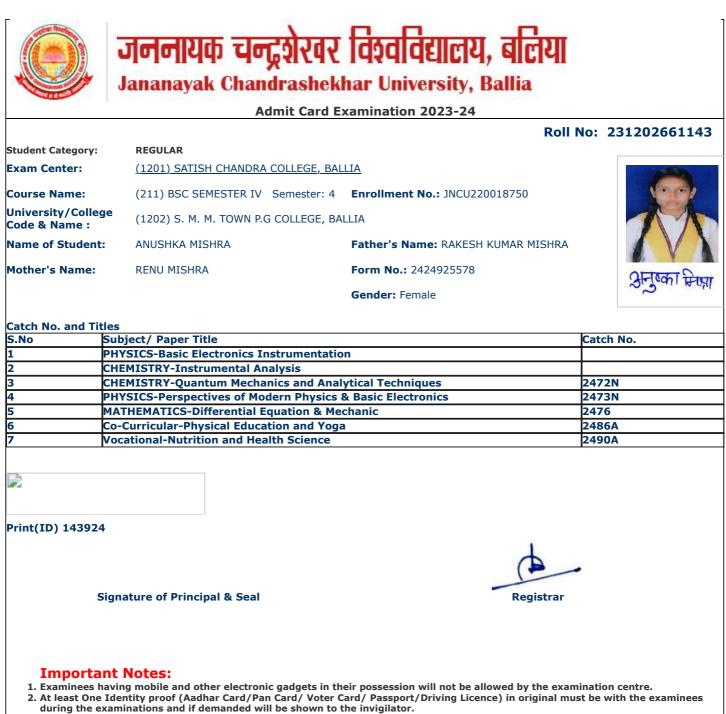

|                                           |                                  | -                  |
|                                     |                                           | 1.                               |                    |
|                                     | gnature of Principal & Seal               | Registra                         |                    |

- Examinees having mobile and other electronic gadgets in their possession will not be allowed by the examination centre.
   At least One Identity proof (Aadhar Card/Pan Card/ Voter Card/ Passport/Driving Licence) in original must be with the examinees during the examinations and if demanded will be shown to the invigilator.
- 3. Candidate without Face Cover/ Mask will not be allowed in the examination centre





- 3. Candidate without Face Cover/ Mask will not be allowed in the examination centre



### Admit Card Examination 2023-24

### Roll No: 231202661144 REGULAR Student Category: Exam Center: (1201) SATISH CHANDRA COLLEGE, BALLIA Course Name: (211) BSC SEMESTER IV Semester: 4 Enrollment No.: JNCU220019514 University/College (1202) S. M. M. TOWN P.G COLLEGE, BALLIA Code & Name : Name of Student: ANUSHKA SRIVASTAVA Father's Name: RAJKUMAR Anvarton Mother's Name: SADHNA SHINA Form No.: 2424925822 Gender: Female

### Catch No. and Titles

| S.No | Subject/ Paper Title                                          | Catch No. |
|------|---------------------------------------------------------------|-----------|
| 1    | CHEMISTRY-Instrumental Analysis                               |           |
| 2