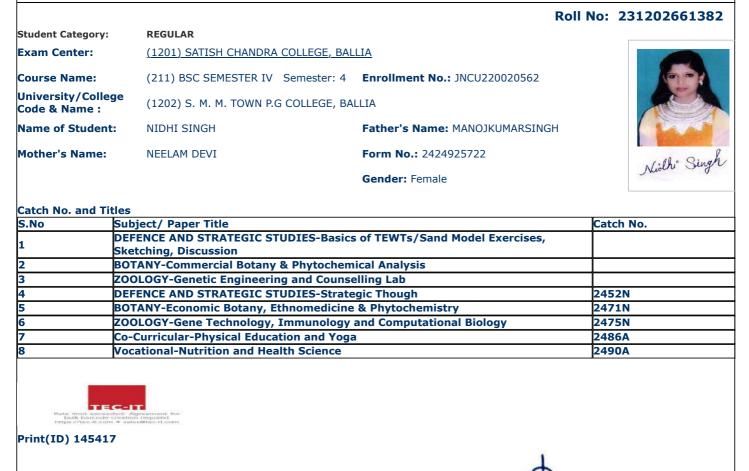

| University/College<br>Code & Name :       (1202) S. M. M. TOWN P.G COLLEGE, BALLIA         Name of Student:       AFSANA KHATOON         Father's Name:       MAHEJABI KHATOON         Form No.: 2424925918 | 1 DEI                                                                   | s<br>bject/ Paper Title<br>FENCE AND STRATEGIC STUDIES-Basics<br>etching, Discussion |                                        | Catch No.    |
|-------------------------------------------------------------------------------------------------------------------------------------------------------------------------------------------------------------|-------------------------------------------------------------------------|--------------------------------------------------------------------------------------|----------------------------------------|--------------|
| Jniversity/College       (1202) S. M. M. TOWN P.G COLLEGE, BALLIA         Code & Name :       (1202) S. M. M. TOWN P.G COLLEGE, BALLIA                                                                      | Mother's Name:                                                          | MAHEJABI KHATOON                                                                     | Form No.: 2424925918<br>Gender: Female | अफसाना खातुः |
|                                                                                                                                                                                                             | Course Name:<br>University/College<br>Code & Name :<br>Name of Student: | (1202) S. M. M. TOWN P.G COLLEGE, BA                                                 | LLIA                                   |              |